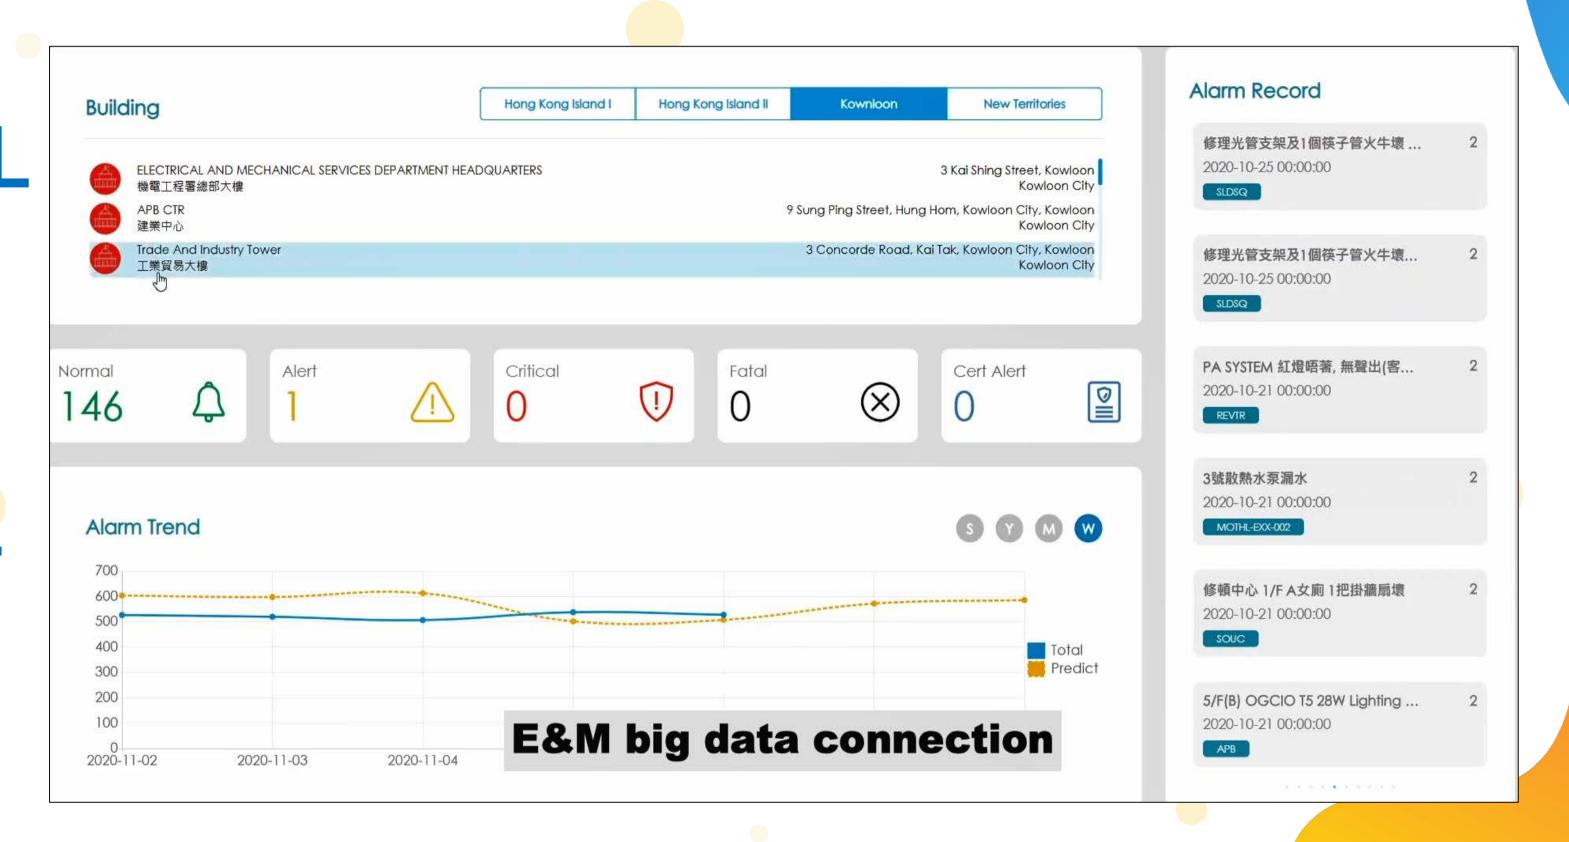

NG TECHNOLOGY COOPERATION FUNDING SCHEME (TCFS)
- RESEARCH AND DEVELOPMENT CASH REBATE SCHEME (CRS)
- GENERAL SUPPORT PROGRAMME (GSP)
- TECHNOLOGY START-UP SUPPORT SCHEME FOR UNIVERSITIES (TSSSU)
- PARTNERSHIP RESEARCH PROGRAMME (PRP)
- MIDSTREAM RESEARCH PROGRAMME FOR UNIVERSITIES (MRP)
- TECHNOLOGY VOUCHER PROGRAMME (TVP)
- STEM INTERNSHIP SCHEME
- RE-INDUSTRIALISATION FUNDING SCHEME (RFS)
- PATENT APPLICATION GRANT (PAG)

Over 15 AVAILABLE PROGRAMMES FROM THE GOVERNMENT OF THE HKSAR

PUBLIC SECTOR TRIAL SCHEME
ITF PROJECTS
(PSTS ITF)

ELECTRICAL & MECHANICAL

ARTIFICIAL INTELLIGENCE







ENERGY SAVING + PREVENTIVE MAINTENANCE + FAULT PREDICTION



## E&M 2.0 A New Journey

Electrical & Mechanical Services Trading Fund The 2nd 5-year Strategic Plan

## REGIONAL DIGITAL CONTROL CENTRE



### SMART CITY





CITY RESILIENCE

FACILITATE SUSTAINABILITY & GROWTH

IMPROVE QUALITY OF LIFE

## GWIN

GOVERNMENT WIDE
IOT NETWORK

## SMART PARKING

SMART PARKING RESERVATION SYSTEM Internet of Online Carpark Booking Care Real-time Parking Status Thing Better parking slot management

## GWIN

GOVERNMENT WIDE IOT NETWORK

## SMART TOILET



COLLABORATE TOGETHER

CONNECTED
SMART
INNOVATED





## FUTURE SHAPER

### THANK YOU