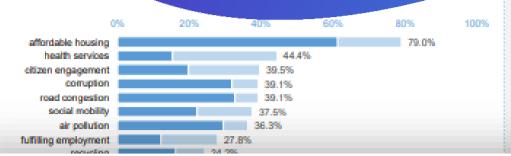

#### Hong Kong PRIORITY AREAS From a list of 15 indicators, survey respondents were asked to select 5 that they perceived as the most urgent for SMART BACKGROUND INFORMATION their city. This is the total bar. The higher the percentage of responses per area. CITY the greater the priority for the city. City RANKING The left hand section of each bar shows the Alignment - the proportion of those Population respondents who also answered the 7.314.000 corresponding survey questions low. A strong Alignment implies that these areas also demand priority attention. (UN World Cities Report) Out of 109 ATTITUDES 37 in 2019 You are willing to concede personal data in or 2015 2016 2017 1 vr change You are comfortable with face recognition tecl Country 0.927 0.931 You feel the availability of online information h SMART Life expectancy at Birth 84.0 84.3 84.5 84.7 +0.2 The proportion of your day-to-day payment tra 16.5 +0.0 16.3 16.3 16.5 Expected years of schooling CITY +0.0 Mean years of schooling 11.9 12.0 12.0 12.0 RATING GNI per capita (PPP \$) 54,608 55,816 58,553 60,221 +1,668.0 LEGEND: GROUP MEAN CITY **BBB** BBB in 2019 STRUCTURES Health & Safety Basic sanitation meets the needs of the poorest areas Recycling services are satisfactory 39.9 FACTOR 54.6 Public safety is not a problem 30.0 53.6 SMART CITY INDEX 2020 26.1 CONDUCTED BY IMD WORLD